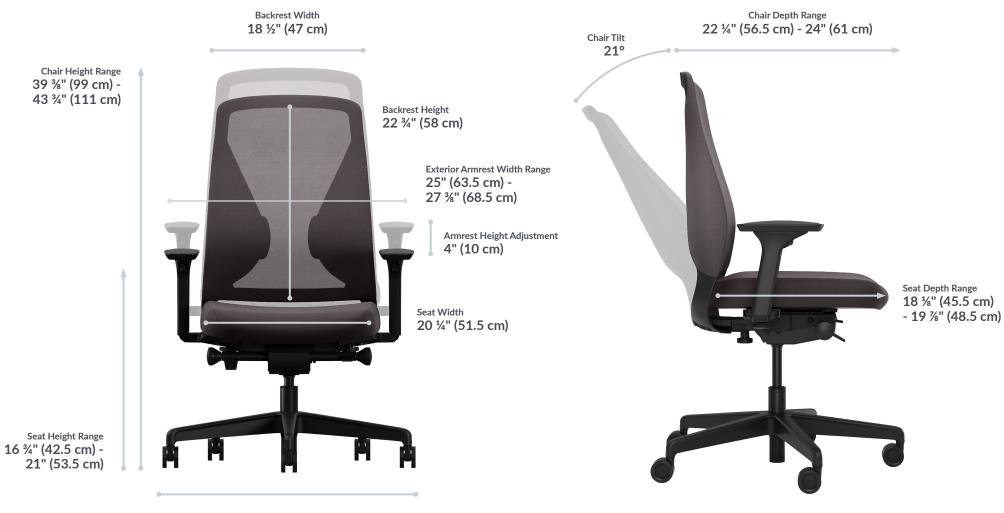

thable mesh back allows airflow to keep you cool, whether working, gaming, or a little of both.

**Product Highlights** 

- Tempur-Pedic<sup>®</sup> seat cushion adapts to your body's temperature and weight, then returns to shape when you stand
- Integrated lumbar curve and adjustable support for your back and a healthy posture
- Fully adjustable: chair height, tilt and tension, seat depth, armrests, and back lock
- Breathable mesh back promotes airflow to keep you cool
- Sleek, modern silhouette with smooth curves and clean lines
- 275 lb weight capacity
- Easy tool-free assembly
- Tested to BIFMA X5.1-2017 and Meets or Exceeds BIFMA's Durability Standards for Office Furniture and Greenguard & Greenguard Gold Certified
- Red Dot Award Winner and iF DESIGN award winner for product design



Wheelbase Diameter 27 ½" (70 cm)