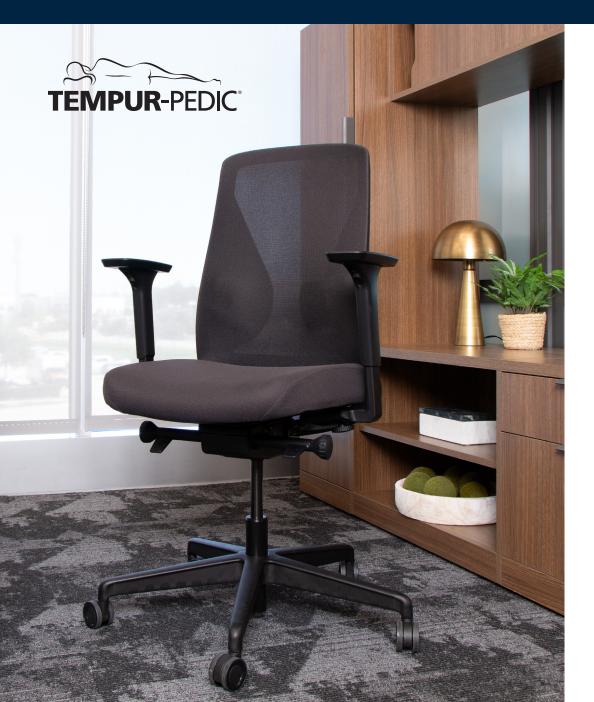

#### **EXPERIENCE SPACE-AGE SEATING**

TEMPUR-Material<sup>™</sup>, originally developed for astronauts, now brings its signature pressure relief and body-conforming support to your workday—keeping you comfortable, aligned, and energized from 9 to done.

## ADJUSTABLE FIT, PERSONALIZED COMFORT

Dial in your ideal settings with adjustable height, tilt, tension, seat depth, armrests, and back lock. These help relieve sore and tired muscles, improve posture, and reduce strain.

## COOL BACK, CLEAR MIND

The breathable mesh back allows airflow to keep you cool, whether working, gaming, or a little of both.

**Product Highlights** 

- Tempur-Pedic<sup>®</sup> seat cushion adapts to your body's temperature and weight, then returns to shape when you stand
- Integrated lumbar curve and adjustable support for your back and a healthy posture
- Fully adjustable: chair height, tilt and tension, seat depth, armrests, and back lock
- Breathable mesh back promotes airflow to keep you cool
- Sleek, modern silhouette with smooth curves and clean lines
- 275 lb weight capacity
- Easy tool-free assembly
- Tested to BIFMA X5.1-2017 and Meets or Exceeds BIFMA's Durability Standards for Office Furniture and Greenguard & Greenguard Gold Certified
- Red Dot Award Winner and iF DESIGN award winner for product design